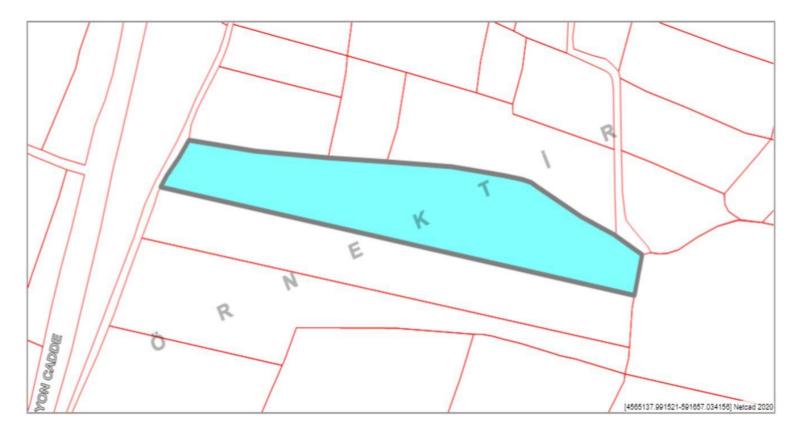

SİLİVRİ BEYCİLER

 $12.997 \text{ m}^2$ 

It is an opportunity to continue to rise in recent years with high investment value as well as suitability for use, The green area between the road and the field is the cadastral road.

| Öznitelik Bilgisi |                      |
|-------------------|----------------------|
| Taşınmaz No       | 23202555             |
| İI                | İstanbul             |
| İlçe              | Silivri              |
| Mahalle/Köy       | Beyciler             |
| Ada               |                      |
| Parsel            | 1571                 |
| Tapu Alanı        | 12.997,40            |
| Nitelik           | Tarla                |
| Mevkii            | Hasan ağanın saplığı |
| Zemin Tip         | Ana Taşınmaz         |
| fta               | 13                   |