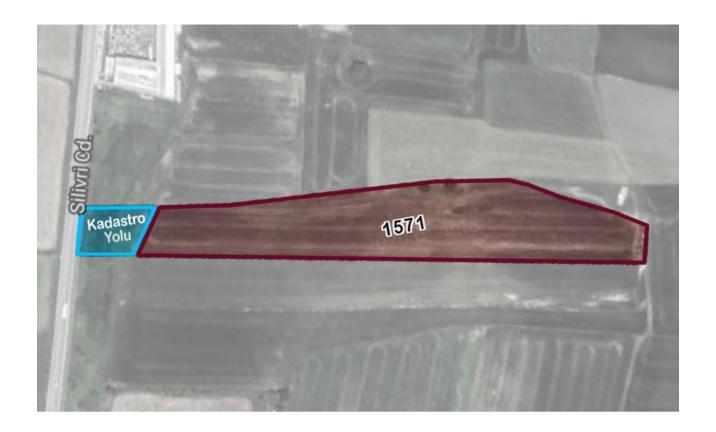

SİLİVRİ BEYCİLER

 $12.997 \text{ m}^2$ 

It is an opportunity to continue to rise in recent years with high investment value as well as suitability for use, The green area between the road and the field is the cadastral road.

| Öznitelik Bilgisi |                      |
|-------------------|----------------------|
| Taşınmaz No       | 23202555             |
| İI                | İstanbul             |
| İlçe              | Silivri              |
| Mahalle/Köy       | Beyciler             |
| Ada               |                      |
| Parsel            | 1571                 |
| Tapu Alanı        | 12.997,40            |
| Nitelik           | Tarla                |
| Mevkii            | Hasan ağanın saplığı |
| Zemin Tip         | Ana Taşınmaz         |
| fta               | 13                   |