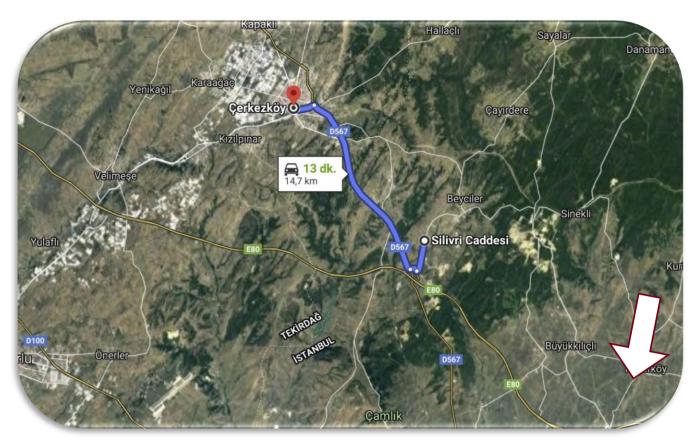

## Information about the location and transportation of the land;

- 1,8 km to Çerkezköy highway gates
- 77 km from Istanbul New Airport
- 30 km from Tekirdağ Corlu Airport
- 18 km from Beaches of Semizkum
- 13 km from Çerkezköy Train Station