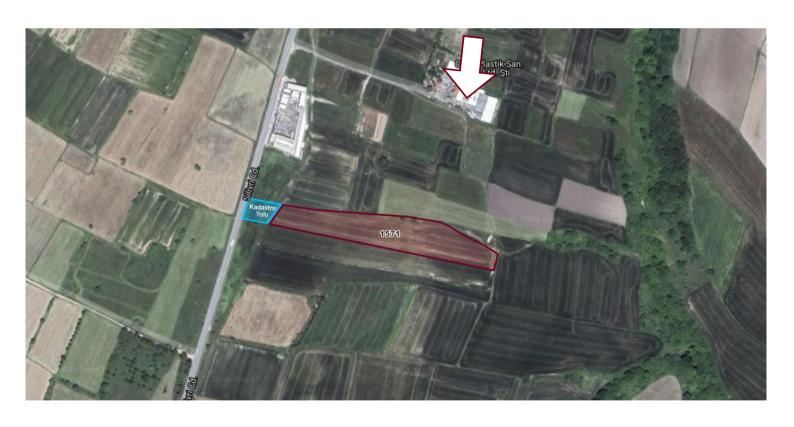

The area where the land is located has a very high productivity potential.

There are many production facilities Plastic, Textile Rubber, Sand etc. Agriculture, Food, Meat, Egg and Milk Products producing facilities are neighboring around.

It is an opportunity to continue to rise in recent years with high investment value as well as suitability for use, The green area between the road and the field is the cadastral road.

| Öznitelik Bilgisi |                      |
|-------------------|----------------------|
| Taşınmaz No       | 23202555             |
| İI                | İstanbul             |
| İlçe              | Silivri              |
| Mahalle/Köy       | Beyciler             |
| Ada               |                      |
| Parsel            | 1571                 |
| Tapu Alanı        | 12.997,40            |
| Nitelik           | Tarla                |
| Mevkii            | Hasan ağanın saplığı |
| Zemin Tip         | Ana Taşınmaz         |
| fta               | 13                   |