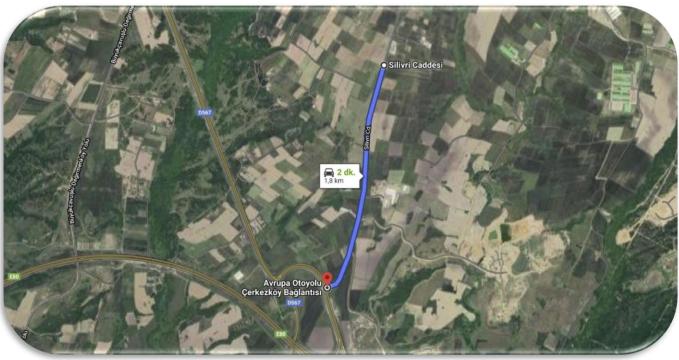

## Information about the location and transportation of the land;

- 1,8 km to Çerkezköy highway gates
- 77 km from Istanbul New Airport
- 30 km from Tekirdağ Corlu Airport
- 18 km from Beaches of Semizkum
- 13 km from Çerkezköy Train Station