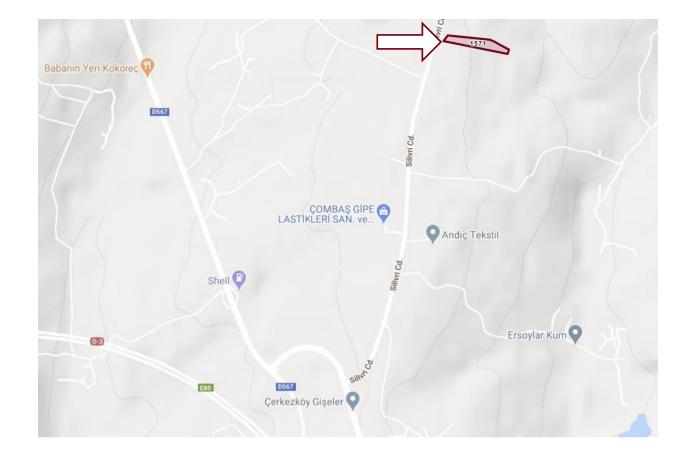

## Information about the location and transportation of the land;

- 1,8 km to Çerkezköy highway gates
- 77 km from Istanbul New Airport
- 30 km from Tekirdağ Corlu Airport
- 18 km from Beaches of Semizkum
- 13 km from Çerkezköy Train Station